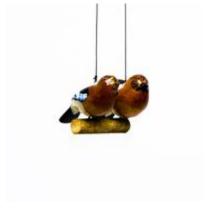

(8 CM)

METAL BABY GREAT ZA401568

(4 CM)

**METAL BABY KINGFISHER** METAL KINGFISHER **KINGFISHER LARGE**  ZA401353 ZA400103

ZA400110

(6 CM) (13 CM)

(15 CM)

**METAL BULLFINCH METAL BABY BULLFINCH** 

ZA401582 ZA401513

(8 CM) (6 CM) **METAL NATURAL** WREN

ZA400004

(4 CM)

**METAL SAUSAGE** DOG MEDIUM

ZA401674

(15 CM)

METAL WHITE BABY ZA402886