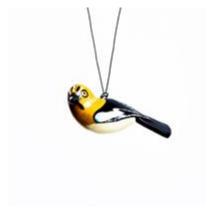

METAL BABY WHITE SPOTTED BLUETHROAT ZA404620

(4 CM)

NATURAL KINGLET

ZA403517

(6 CM)

METAL WHITE SPOTTED BLUE THROAT

ZA404637

(9 CM)

METAL ZA404644
WHITESPOTTED OWLS
SET

L (18x12CM), M (16x10CM), S (12x9CM) **METAL KNOT** 

ZA404651

(15X9 CM)

METAL NATURAL BABY ROBIN

ZA400011

(4 CM)

METAL NATURAL ROBIN MEDIUM METAL NATURAL ROBIN LARGE ZA400028

(8 CM)

ZA400035 (11 CM)

**METAL MEDIUM BLUE** ZA401575

(8 CM)

METAL BABY BLUE TIT ZA401537

(4 CM)

**METAL GREAT TIT MEDIUM** 

ZA400073

(8 CM)

METAL BABY GREAT ZA401568

(4 CM)

**METAL BABY KINGFISHER** METAL KINGFISHER **KINGFISHER LARGE**  ZA401353 ZA400103

ZA400110

(6 CM) (13 CM)

(15 CM)

**METAL BULLFINCH METAL BABY BULLFINCH** 

ZA401582 ZA401513

(8 CM) (6 CM) **METAL NATURAL** WREN

ZA400004

(4 CM)

**METAL SAUSAGE** DOG MEDIUM

ZA401674

(15 CM)

METAL WHITE BABY ZA402886