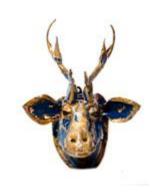

WIRED MEDIUM **ELEPHANT** 

ZA404125

(13x12 CM)

olour Options: White Blue Bronze 
WIRED SMALL FROG ZA404224 (8x6.5 CM)

(40x30 CM)

**METAL RED DEER** HEAD

ZA404347

(36x26 CM)