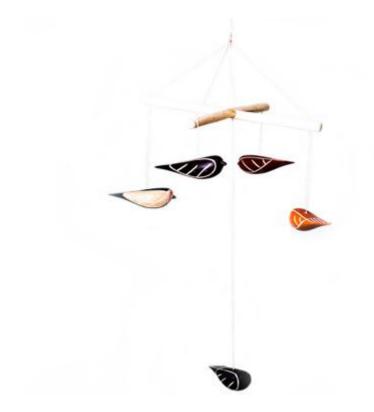

(8 CM)

METAL BABY GREAT ZA401568

(4 CM)

**METAL BABY KINGFISHER** METAL KINGFISHER **KINGFISHER LARGE**  ZA401353 ZA400103

ZA400110

(6 CM) (13 CM)

(15 CM)

**METAL BULLFINCH METAL BABY BULLFINCH** 

ZA401582 ZA401513

(8 CM) (6 CM) **METAL NATURAL** WREN

ZA400004

(4 CM)

**METAL SAUSAGE** DOG MEDIUM

ZA401674

(15 CM)

METAL WHITE BABY ZA402886