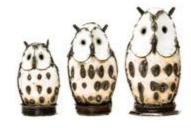

METAL ZA404644
WHITESPOTTED OWLS
SET

L (18x12CM), M (16x10CM), S (12x9CM) **METAL KNOT** 

ZA404651

(15X9 CM)

METAL NATURAL BABY ROBIN

ZA400011

(4 CM)

METAL NATURAL ROBIN MEDIUM METAL NATURAL ROBIN LARGE ZA400028