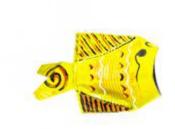

METAL ELEPHANT **HEAD** 

ZA404385

(33x36 CM)

TIN QUEEN ANGEL FISH

ZA404392

(16x11x8,5 CM)

TIN YELLOW HEART FISH

ZA404408