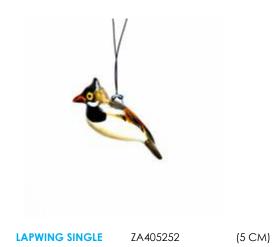

**METAL PENGUIN** 

ZA400226

(15 CM)

**METAL WHITE KIWI** ZA403890 (19 CM) **METAL NATURAL** ZA403906 (19 CM)

**METAL LAPWING** 

ZA403074

(20x14x21 CM)

METAL NATURAL WHITE WINGED LAPWING