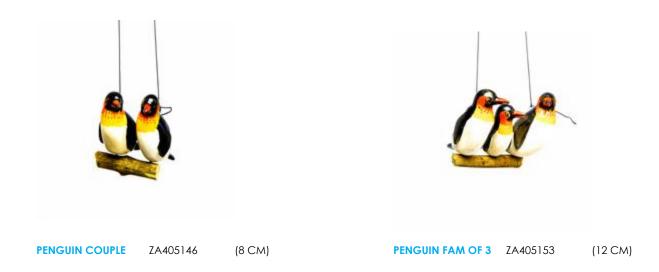

### Sustainable Wood

SILVER BANTAM DUCK SINGLE

(5 CM)

SILVER BANTAM DUCK COUPLE

(8 CM)

SILVER BANTAM DUCK FAM OF 3

ZA405030

(12 CM)

**SILVER BANTAM DUCK FAM OF 4** 

ZA405047

(17 CM)

### Sustainable Wood

STORK BIRD SINGLE

ZA405054

(5 CM)

STORK BIRD COUPLE ZA405061

(8 CM)

STORK BIRD FAM OF 3

ZA405078

(12 CM)

STORK BIRD FAM OF 4

ZA405085 (17 CM)