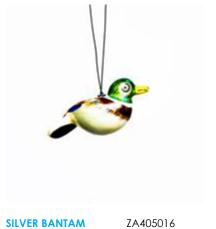

### Sustainable Wood

SILVER BANTAM DUCK SINGLE

(5 CM)

SILVER BANTAM DUCK COUPLE

(8 CM)

SILVER BANTAM DUCK FAM OF 3

ZA405030

(12 CM)