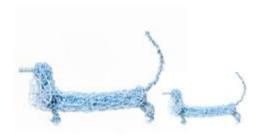

(24x24 CM)

**Colour Options:** 

Red Blue

Bronze

WIRED MEDIUM **SAUSAGE DOG** 

ZA404101

(30 CM)

**WIRED SMALL SAUSAGE DOG**  ZA404118

(14 CM)

**Colour Options:** 

White (

Black

Colour Options: Natural Black Bronze

**WIRED SMALL ELEPHANT** 

ZA404132

(10x8 CM)