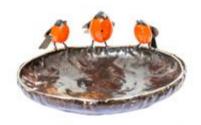

**METAL SMALL COLORED TORTOISE**  ZA404941

(11 x8 CM)

(20 CM)

METAL LARGE BLUE ZA403920 TIT BOWL PETFEEDER

(20 CM)

METAL LARGE GREAT ZA403937 TIT BOWL PETFEEDER

(20 CM)

METAL ROBIN BOWL ZA403975 PET FEEDER LARGE

(20 CM)

METAL ROBIN BOWL ZA403982 **PET FEEDER MEDIUM** 

(18 CM)

(34 CM)

METAL ROBIN HANGING BIRD FEEDER FAM OF 3

ZA403982

(34 CM)

METAL ROBIN HANGING BIRD FEEDER FAM OF 4