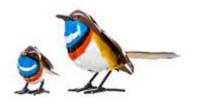

#### Recycled Metal and Wire Art from Zimbabwe

Each Zimbabwean sculpture is made from scrap metal – oil drums, cars, washing machines, refrigerators and stoves – salvaged from the landfills in Harare. The metal is put into a fire to remove paint and rust, cut to specification and welded to create the sculptures that Shadreck designs. The art is then varnished, painted, varnished again and finally left to dry under the African sun. The finished pieces are sent from Zimbabwe to the Netherlands, introduced onto the European market – and are brought into your home.

Colour Options: Black Blue Bronze

WIRED SMALL 2D HANGING TREE ZA404071

Colour Options: Natural Black Rusty

WIRED 3D WALL TREE ZA404088

(31X31 CM)

Colour Options: Black White Bronze

WIRED TREE IN RING ZA404095

WIRED MEDIUM **ELEPHANT** 

ZA404125

(13x12 CM)

olour Options: White Blue Bronze 
WIRED SMALL FROG ZA404224 (8x6.5 CM)

(40x30 CM)

**METAL RED DEER** HEAD

ZA404347

(36x26 CM)