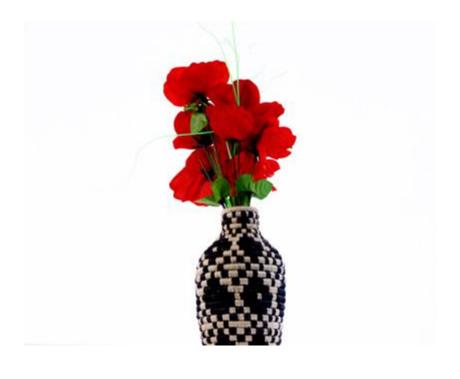

BLACK&W BASKET HOME DECO SET

ZA405337

(22 CM)

BLUE&W BASKET HOME DECO SET

ZA405344

(22 CM)

MEDIUM BLACK & WHITE HOME DECO BASKET

ZA405351

(50 CM)

MEDIUM BLUE & WHITE HOME DECO BASKET

ZA405368

(50 CM)

MEDIUM BLUE/ YELLOW/WHITE HOME DECO BASKET ZA405375

(50 CM)

(26 CM)

**HARI BASKET MEROON** 