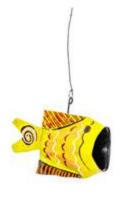

(16x11x8,5 CM)

TIN HANGING
QUEEN ANGEL FISH

ZA404415

(16x11x8,5 CM)

TIN HANGING YELLOW HEART FISH ZA404422

(16x11x8,5 CM)

TIN QUEEN ANGEL FISH COUPLE

ZA404439