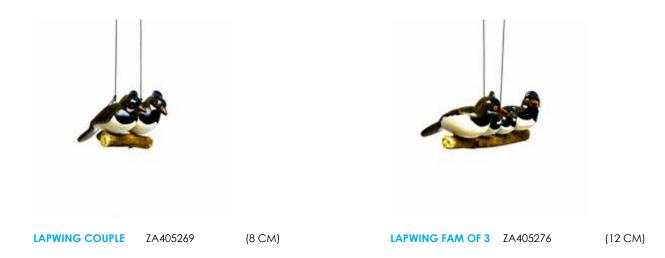

**METAL PENGUIN** 

ZA400226

(15 CM)

**METAL WHITE KIWI** ZA403890 (19 CM) **METAL NATURAL** ZA403906 (19 CM)

**METAL LAPWING** 

ZA403074

(20x14x21 CM)

METAL NATURAL WHITE WINGED LAPWING