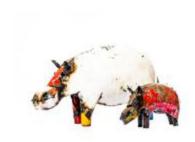

(16x18 CM)

METAL LARGE WHITE ZA404842

**RABBIT** 

(30x34 CM)

**METAL SMALL COLOURED ZEBRA** 

(30x33 CM)

**METAL SMALL NATURAL ZEBRA** 

ZA404866

(30x33 CM)

METAL LARGE **COLOURED GIRAFFE METAL MEDIUM COLOURED GIRAFFE METAL SMALL COLOURED GIRAFFE** 

ZA404873

ZA404897

ZA404880

(39 CM)

(30x9 CM)

(63 CM)

**METAL MEDIUM COLOURED ELEPHANT METAL SMALL** COLOURED **ELEPHANT** 

ZA404903

ZA404910 (16X13 CM)

(34X24 CM)

**METAL MEDIUM COLOURED HIPPO METAL SMALL COLOURED HIPPO** 

ZA404927 ZA404934 (30X16 CM)

(13X9.5 CM)