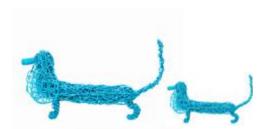

(24x24 CM)

**Colour Options:** 

Red Blue

Bronze

WIRED MEDIUM **SAUSAGE DOG** 

ZA404101

(30 CM)

**WIRED SMALL SAUSAGE DOG**  ZA404118

(14 CM)

**Colour Options:** 

White (

Black

Colour Options: Natural Black Bronze

**WIRED SMALL ELEPHANT** 

ZA404132

(10x8 CM)