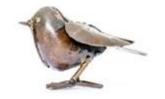

METAL ZA404644
WHITESPOTTED OWLS
SET

L (18x12CM), M (16x10CM), S (12x9CM) **METAL KNOT** 

ZA404651

(15X9 CM)

METAL NATURAL BABY ROBIN

ZA400011

(4 CM)

METAL NATURAL ROBIN MEDIUM METAL NATURAL ROBIN LARGE ZA400028