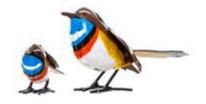

METAL BABY WHITE SPOTTED BLUETHROAT ZA404620

(4 CM)

NATURAL KINGLET

ZA403517

(6 CM)

METAL WHITE SPOTTED BLUE THROAT

ZA404637

(9 CM)