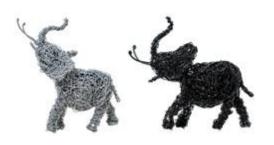

(14 CM)

**Colour Options:** 

White (

Black

Colour Options: Natural Black Bronze

**WIRED SMALL ELEPHANT** 

ZA404132

(10x8 CM)

WIRED MEDIUM **ELEPHANT** 

ZA404125

(13x12 CM)

olour Options: White Blue Bronze 
WIRED SMALL FROG ZA404224 (8x6.5 CM)

(40x30 CM)

**METAL RED DEER** HEAD

ZA404347

(36x26 CM)