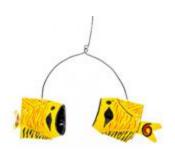

METAL ELEPHANT **HEAD** 

ZA404385

(33x36 CM)

TIN QUEEN ANGEL FISH

ZA404392

(16x11x8,5 CM)

TIN YELLOW HEART FISH

ZA404408

(16x11x8,5 CM)

TIN HANGING
QUEEN ANGEL FISH

ZA404415

(16x11x8,5 CM)

TIN HANGING YELLOW HEART FISH ZA404422

(16x11x8,5 CM)

TIN QUEEN ANGEL FISH COUPLE

ZA404439