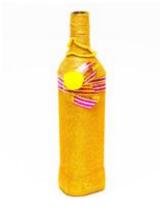

ZA405603

(30 CM)

NAVY BLUE STRINGED FLOWER BOTTLE

ZA405610

(30 CM)

YELLOW/CREAM COATED FLOWER BOTTLE

ZA405627

(30 CM)