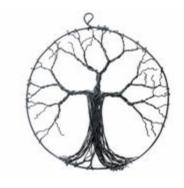

Colour Options: Black Blue Bronze

WIRED SMALL 2D HANGING TREE ZA404071

Colour Options: Natural Black Rusty

WIRED 3D WALL TREE ZA404088

(31X31 CM)

Colour Options: Black White Bronze

WIRED TREE IN RING ZA404095