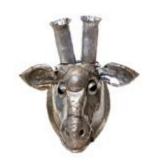

METAL GIRAFFE **HEAD** 

ZA404354

(30x33 CM)

METAL SABLE **ANTELOPE HEAD** 

ZA404361

(34x30 CM)

METAL ZEBRA HEAD ZA404378

(22x19 CM)