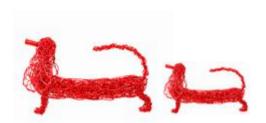

(24x24 CM)

**Colour Options:** 

Red Blue

Bronze

WIRED MEDIUM **SAUSAGE DOG** 

ZA404101

(30 CM)

**WIRED SMALL SAUSAGE DOG**  ZA404118

(14 CM)

**Colour Options:** 

White (

Black

Colour Options: Natural Black Bronze

**WIRED SMALL ELEPHANT** 

ZA404132

(10x8 CM)