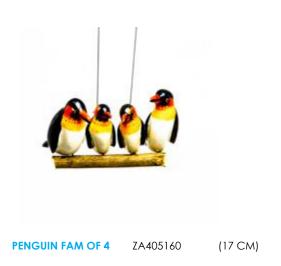

L NATURAL** 

(1 M)

(1 M)



**BABY KINGFISHER COUPLE ON TREE METAL NATURAL** 

ZA404989

(1 M)



**BABY KINGFISHER** ZA404996 ON TREE FAM OF 3 **METAL NATURAL** 



**BABY KINGFISHER** ON TREE FAM OF 4

ZA405009

(1 M)

### Sustainable Wood





SILVER BANTAM DUCK SINGLE

(5 CM)



SILVER BANTAM DUCK COUPLE

(8 CM)



SILVER BANTAM DUCK FAM OF 3

ZA405030

(12 CM)



**SILVER BANTAM DUCK FAM OF 4** 

ZA405047

(17 CM)

### Sustainable Wood



STORK BIRD SINGLE

ZA405054

(5 CM)



STORK BIRD COUPLE ZA405061

(8 CM)



STORK BIRD FAM OF 3

ZA405078

(12 CM)



STORK BIRD FAM OF 4

ZA405085 (17 CM)

## Sustainable Wood





WHITE PEKIN SINGLE

ZA405092

(5 CM)



WHITE PEKIN COUPLE ZA405108

(8 CM)



WHITE PEKIN FAM OF 3

ZA405115

(12 CM)



WHITE PEKIN FAM OF 4

ZA405122

(17 CM)











JAY GARDEN BIRD SINGLE

ZA405177

(5 CM)



JAY GARDEN BIRD COUPLE

ZA405184

(8 CM)



JAY GARDEN BIRD FAM OF 3

ZA405191

(12 CM)



JAY GARDEN BIRD ZA405207 FAM OF 4



**GREAT SPOTTED** WOODPECKER SINGLE

ZA405214

(5 CM)



**GREAT SPOTTED** WOODPECKER COUPLE

ZA405221

(8 CM)



**GREAT SPOTTED** WOODPECKER FAM OF 3

ZA405238

(12 CM)



**GREATE SPOTTED WOODPECKER FAM** OF 4

ZA405245











**BLUE TIT SINGLE** ZA403081 (6 CM)





**BLUE TIT FAM OF 4** ZA403111 (17 CM)







ZA400837

(5 CM)



**GREAT TIT COUPLE** ZA403258

(8 CM)



GREAT TIT FAM OF 3 ZA403265

(12 CM)



GREAT TIT FAM OF 4 ZA400844



**SEAGULL SINGLE** 

(5 CM)



SEAGULL COUPLE

ZA401797

(8 CM)



**SEAGULL FAM OF 3** ZA401803

(12 CM)



SEAGULL FAM OF 4

ZA401810









BAMBOO BOAT ZA405306 (40