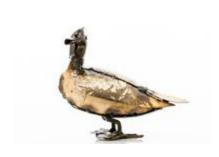

(10 CM)

METAL WHITE **FEATHERED CHICK**  ZA403036

(12 CM)

METAL BEE GALVANISED

ZA401704

(18 CM)

METAL WHITE DUCK ZA400189

(17 CM)