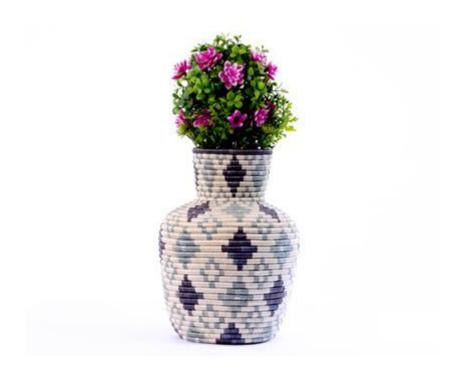

BLACK&W BASKET HOME DECO SET

ZA405337

(22 CM)

BLUE&W BASKET HOME DECO SET

ZA405344

(22 CM)

MEDIUM BLACK & WHITE HOME DECO BASKET

ZA405351

(50 CM)

MEDIUM BLUE & WHITE HOME DECO BASKET

ZA405368

(50 CM)

MEDIUM BLUE/ YELLOW/WHITE HOME DECO BASKET ZA405375

(50 CM)

(26 CM)

**HARI BASKET MEROON** 