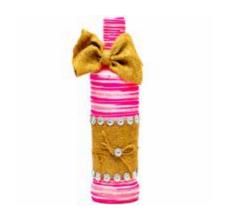

## Recycled Bottles

PINK/BROWN BOWTIE FLOWER BOTTLE

ZA405580

(30 CM)

PURPLE STRINGED FLOWER BOTTLE

ZA405597

(30 CM)

GOLD COATED FLOWER BOTTLE