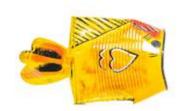

METAL ELEPHANT **HEAD** 

ZA404385

(33x36 CM)

TIN QUEEN ANGEL FISH

ZA404392

(16x11x8,5 CM)

TIN YELLOW HEART FISH

ZA404408