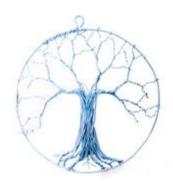

Colour Options: Black Blue Bronze

WIRED SMALL 2D HANGING TREE ZA404071

Colour Options: Natural Black Rusty

WIRED 3D WALL TREE ZA404088

(31X31 CM)

Colour Options: Black White Bronze

WIRED TREE IN RING ZA404095