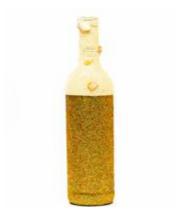

WHITE/YELLOW STRINGED FLOWER BOTTLE

ZA405566

(30 CM)

BRONZE/CREAM **COATED FLOWER** BOTTLE

ZA405573

(30 CM)