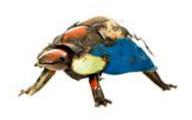

**METAL SMALL COLORED TORTOISE**  ZA404941

(11 x8 CM)

(20 CM)

METAL LARGE BLUE ZA403920 TIT BOWL PETFEEDER

(20 CM)

METAL LARGE GREAT ZA403937 TIT BOWL PETFEEDER

(20 CM)

METAL ROBIN BOWL ZA403975 PET FEEDER LARGE