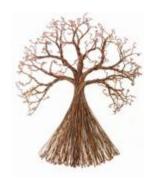

Colour Options: Black Blue Bronze

WIRED SMALL 2D HANGING TREE ZA404071

Colour Options: Natural Black Rusty

WIRED 3D WALL TREE ZA404088

(31X31 CM)

Colour Options: Black White Bronze

WIRED TREE IN RING ZA404095