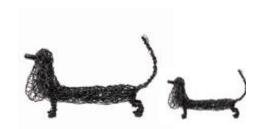

(24x24 CM)

**Colour Options:** 

Red Blue

Bronze

WIRED MEDIUM **SAUSAGE DOG** 

ZA404101

(30 CM)

**WIRED SMALL SAUSAGE DOG**  ZA404118

(14 CM)

**Colour Options:** 

White (

Black

Colour Options: Natural Black Bronze

**WIRED SMALL ELEPHANT** 

ZA404132

(10x8 CM)