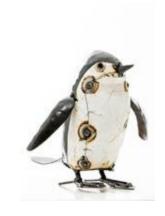

**METAL PENGUIN** 

ZA400226

(15 CM)

**METAL WHITE KIWI** ZA403890 (19 CM) **METAL NATURAL** ZA403906 (19 CM)

**METAL LAPWING** 

ZA403074

(20x14x21 CM)

METAL NATURAL WHITE WINGED LAPWING