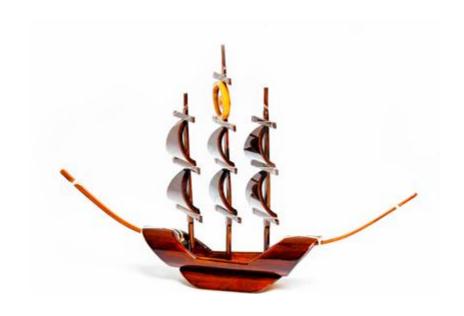

(12 CM)

SEAGULL FAM OF 4

ZA401810

BAMBOO BOAT ZA405306 (40 CM)

ZIM FLOWER VASE (25 CM) ZA405313

MBARE FLOWER VASE

ZA405320

(17 CM)