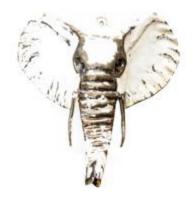

METAL ELEPHANT **HEAD** 

ZA404385

(33x36 CM)

TIN QUEEN ANGEL FISH

ZA404392

(16x11x8,5 CM)

TIN YELLOW HEART FISH

ZA404408