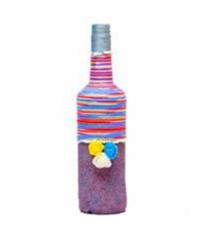

#### Recycled bottles.

In Kenya we have been collecting old wine and champagne bottles to make flower vases for nice home decorations. We are working with groups of women that are very creative. They use wool to decorate the bottles for making the perfect and well designed vases that make their way into your homes.