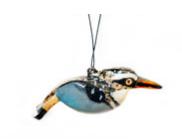

RACKET TAILED FAM OF 3: ZIMRTF03 (12 CM)

RACKET TAILED FAMILY OF 4: ZIMRTF04

(17 CM)

RACKET TAILED FAMILY OF 5: ZIMRTF05 (20 CM)

KINGFISHER SINGLE: ZIMKFS01 (5 CM)

KINGFISHER COUPLE: ZIMKFC02 (8 CM)

KINGFISHER FAM OF 3: ZIMKFF03 (12 CM)