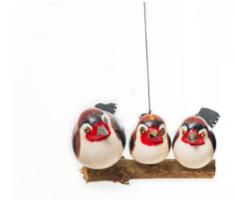

GREAT TIT SINGLE: ZIMGTS01 (5 CM)

GREAT TIT COUPLE: ZIMGTC02 (8 CM)

GREAT TIT FAM OF 3: ZIMGTF03 (12 CM)

GREAT TIT FAMILY OF 4: ZIMGTF04 (17 CM)

GREAT TIT FAMILY OF 5: ZIMGTF05 (20 CM)

SPARROW SINGLE: ZIMSPS01 (5 CM)