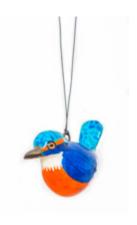

R.KINGFISHER SINGLE: ZIMRKF01 (5 CM)

R.KINGFISHER COUPLE: ZIMRKF02 (9 CM)

R.KINGFISHER FAM OF 3: ZIMRKF03 (12 CM)

R.KINGFISHER FAM OF 4 : ZIMRKF04 (17 CM)

R.KINGFISHER FAM OF 5: ZIMRKF05 (20 CM)

R. COLAPTES SET OF 3: ZIMRCLS3 (8 CM)