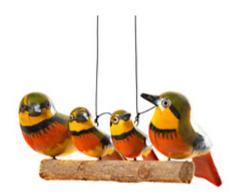

GREAT TIT SINGLE: ZIMGTS01 (5 CM)

GREAT TIT COUPLE: ZIMGTC02 (8 CM)

GREAT TIT FAM OF 3: ZIMGTF03 (12 CM)

GREAT TIT FAMILY OF 4: ZIMGTF04 (17 CM)

GREAT TIT FAMILY OF 5: ZIMGTF05 (20 CM)

SPARROW SINGLE: ZIMSPS01 (5 CM)