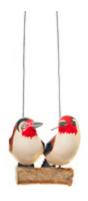

HOOPOE FAMILY OF 4: ZIMHPF04 (17 CM)

HOOPOE FAMILY OF 5: ZIMHPF05 (20 CM)

ROBIN SINGLE: ZIMRBS01 (5 CM)

ROBIN COUPLE: ZIMRBC02 (8 CM)

ROBIN FAM OF 3: ZIMRBF03 (12 CM)

ROBIN FAMILY OF 4: ZIMRBF04 (17 CM)

ROBIN FAMILY OF 5: ZIMRBF05 (20 CM)