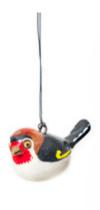

BLUE TIT SINGLE: ZIMBTS01 (6 CM)

BLUE TIT COUPLE: ZIMBTC02 (8 CM)

BLUE TIT FAM OF 3: ZIMBTC03 (12 CM)

BLUE TIT FAM OF 4: ZIMBTF04 (17 CM)

BLUE TIT FAM OF 5: ZIMBTF05 (20 CM)

BEE EATER SINGLE: ZIMBES01 (6 CM)