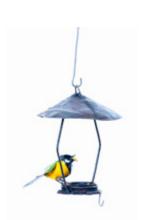

WOODPECKER SINGLE: ZIMWPS01 (5 CM)

WOODPECKER COUPLE: ZIMWPC02 (8 CM)

WOODPECKER FAM 3: ZIMWPF03 (12 CM)

WOODPECKER FAMILY OF 4: ZIMWPF04 (17 CM)

WOODPECKER FAMILY OF 5: ZIMWPF05 (20 CM)

Use of this relatively soft "good wood" helps to prevent forest degradation, reduces pressure on endangered hardwood species, secures future wood supplies for the carving industry and supports a sustainable livelihood for African wood carving artists.