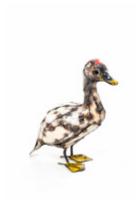

BLUE TIT: ZIMBTM08 (8 CM)

BABY CHICK COLOURED: ZIMBCC09 (9 CM)

BABY CHICK WHITE: ZIMBCW09 (9 CM)

WHITE FEATHERS CHICK: ZIMWFC12 (12 CM)

BABY DUCK: ZIMBDC12 (12 CM)

SILVER FACE OWL: ZIMOWS (15 CM)

WHITE MEDIUM OWL: ZIMWMO15 (15 CM)