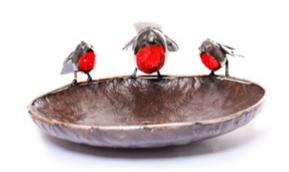

BABY GOOSE: ZIMMGS45 (45 CM)

BOWL PET FEEDER LARGE: ZIMBPF18 (20 CM)

BOWL PET FEEDER MEDIUM: ZIMBPF20 (18 CM)

TABLE HEART BOWL: ZIMTHB30 (30 CM)

ROBIN-HANGING BIRD FEEDER: ZIMRBF90 (34 CM)

GREAT TIT - STICK BIRD FEEDER: ZIMGTF90 (90 CM)