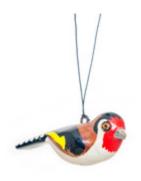

R. GOLDFINCH SET OF 3: ZIMRGFS3 (8 CM)

R.GOLDFINCH SINGLE: ZIMRGF01 (5 CM)

(8 CM)

R.GOLDFINCH COUPLE: ZIMRGF02

R.GOLDFINCH FAM OF 3: ZIMRGF03 (12 CM)

R.GOLDFINCH FAM OF 4: ZIMRGF04 (17 CM)

R.GOLDFINCH FAM OF 5: ZIMRGF05 (20 CM)