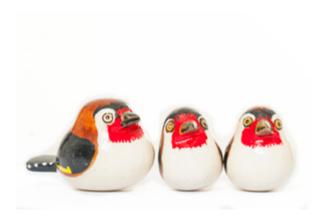

GREAT TIT SINGLE: ZIMGTS01 (5 CM)

GREAT TIT COUPLE: ZIMGTC02 (8 CM)

GREAT TIT FAM OF 3: ZIMGTF03 (12 CM)

GREAT TIT FAMILY OF 4: ZIMGTF04 (17 CM)

GREAT TIT FAMILY OF 5: ZIMGTF05 (20 CM)

SPARROW SINGLE: ZIMSPS01 (5 CM)