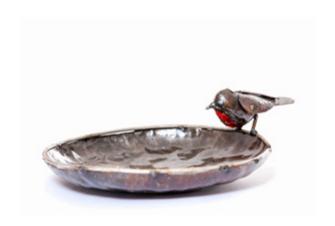

BABY GOOSE: ZIMMGS45 (45 CM)

BOWL PET FEEDER LARGE: ZIMBPF18 (20 CM)

BOWL PET FEEDER MEDIUM: ZIMBPF20 (18 CM)

TABLE HEART BOWL: ZIMTHB30 (30 CM)

ROBIN-HANGING BIRD FEEDER: ZIMRBF90 (34 CM)

GREAT TIT - STICK BIRD FEEDER: ZIMGTF90 (90 CM)