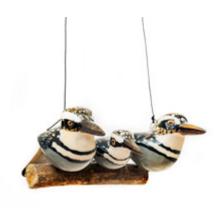

R.BEE EATER SINGLE: ZIMRBE01 (6 CM)

R.BEE EATER COUPLE: ZIMRBE02 (9 CM)

R.BEE EATER FAM OF 3: ZIMRBE03 (12 CM)

R.BEE EATER FAM OF 4: ZIMRBE04 (17 CM)

R.BEE EATER FAM OF 5: ZIMRBE05 (20 CM)

R. KINGFISHER SET OF 3: ZIMRKFS3 (8 CM)