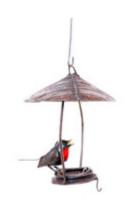

BABY GOOSE: ZIMMGS45 (45 CM)

BOWL PET FEEDER LARGE: ZIMBPF18 (20 CM)

BOWL PET FEEDER MEDIUM: ZIMBPF20 (18 CM)

TABLE HEART BOWL: ZIMTHB30 (30 CM)

ROBIN-HANGING BIRD FEEDER: ZIMRBF90 (34 CM)

GREAT TIT - STICK BIRD FEEDER: ZIMGTF90 (90 CM)