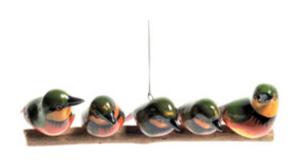

GREAT TIT SINGLE: ZIMGTS01 (5 CM)

GREAT TIT COUPLE: ZIMGTC02 (8 CM)

GREAT TIT FAM OF 3: ZIMGTF03 (12 CM)

GREAT TIT FAMILY OF 4: ZIMGTF04 (17 CM)

GREAT TIT FAMILY OF 5: ZIMGTF05 (20 CM)

SPARROW SINGLE: ZIMSPS01 (5 CM)