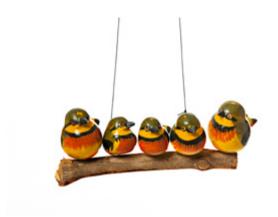

KINGFISHER FAMILY OF 4: ZIMKFF04 (17 CM)

KINGFISHER FAMILY OF 5: ZIMKFF05 (20 CM)

KOOKABURRA SINGLE: ZIMKBS01 (5 CM)

KOOKABURRA COUPLE : ZIMKBC02 (8 CM )

KOOKABURRA FAM OF 3: ZIMKBF03 (12 CM)

KOOKABURRA FAMILY OF 4: ZIMKBF04 (17 CM)