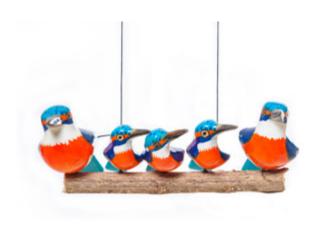

KINGFISHER FAMILY OF 4: ZIMKFF04 (17 CM)

KINGFISHER FAMILY OF 5: ZIMKFF05 (20 CM)

KOOKABURRA SINGLE: ZIMKBS01 (5 CM)

KOOKABURRA COUPLE : ZIMKBC02 (8 CM )

KOOKABURRA FAM OF 3: ZIMKBF03 (12 CM)

KOOKABURRA FAMILY OF 4: ZIMKBF04 (17 CM)