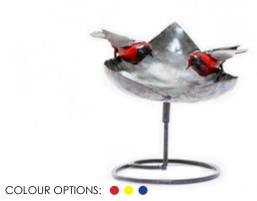

ROSE: ZIMRSE70 (70 CM)

POPPY FLOWER: ZIMPOP70 (70 CM)

GIANT DRAGON FLY: ZIMGDF54 (54 CM)

DRAGON FLY: ZIMDGF30 (14 CM)

TULIP: ZIMTLP80 (80 CM)

GARLIC FLOWER: ZIMGLC90 (90 CM)

COLOUR OPTIONS: • • •

FISH ON STICK SMALL: ZIMFSS90 (20 CM) FISH ON STICK MEDIUM: ZIMFSSM90 (30 CM) FISH ON STICK LARGE: ZIMFSSL (40 CM) GIANT FISH: