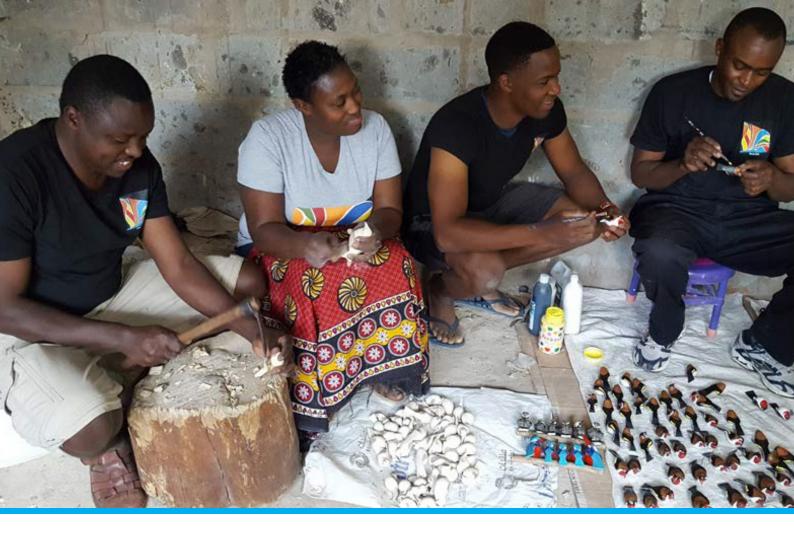

#### Sustainable Wooden Art from Kenya

Our wooden artwork is made from the fast-growing Jacaranda tree, a multi-purpose wood that is obtained sustainably from nearby Machakos and Kiambu Counties. Use of this relatively soft "good wood" helps to prevent forest degradation, reduces pressure on endangered hardwood species, secures future wood supplies for the carving industry and supports a sustainable livelihood for Kenya's wood carving artists.

WOODPECKER SINGLE: ZIMWPS01 (5 CM)

WOODPECKER COUPLE: ZIMWPC02 (8 CM)

WOODPECKER FAM 3: ZIMWPF03 (12 CM)

WOODPECKER FAMILY OF 4: ZIMWPF04 (17 CM)

WOODPECKER FAMILY OF 5: ZIMWPF05 (20 CM)

Use of this relatively soft "good wood" helps to prevent forest degradation, reduces pressure on endangered hardwood species, secures future wood supplies for the carving industry and supports a sustainable livelihood for African wood carving artists.