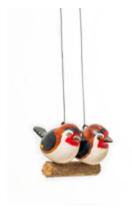

R.GREAT TIT SINGLE: ZIMRGT01 (5 CM)

R.GREAT TIT COUPLE: ZIMRGT02 (8 CM)

R.GREAT TIT FAM OF 3: ZIMRGT03 (12 CM)

R.GREAT TIT FAM OF 4: ZIMRGT04 (17 CM)

R.GREAT TIT FAM OF 5 : ZIMRGT05 (20 CM)

R. WOODPECKER SET OF 3: ZIMRWPS3 (8 CM)