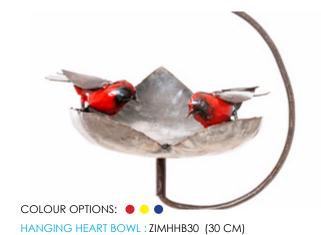

BABY GOOSE: ZIMMGS45 (45 CM)

BOWL PET FEEDER LARGE: ZIMBPF18 (20 CM)

BOWL PET FEEDER MEDIUM: ZIMBPF20 (18 CM)

TABLE HEART BOWL: ZIMTHB30 (30 CM)

ROBIN-HANGING BIRD FEEDER: ZIMRBF90 (34 CM)

GREAT TIT - STICK BIRD FEEDER: ZIMGTF90 (90 CM)