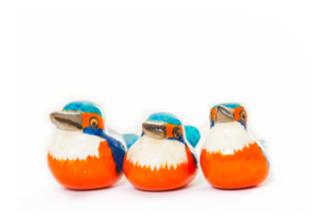

NATURAL WREN: ZIMWRN04 (4 CM)

NATURAL BABY ROBIN: ZIMNBR04 (4 CM)

KINGFISHER LARGE: ZIMKFL15 (15 CM)
KINGFISHER MEDIUM: ZIMKFM13 (13 CM)
KINGFISHER SMALL: ZIMSKF08 (8 CM)
BABY KINGFISHER: ZIMBKF09 (6 CM)