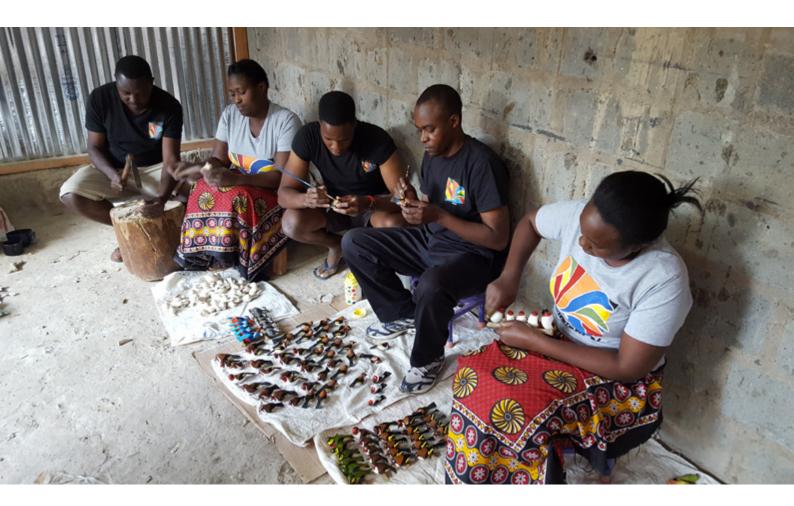

#### Sustainable Wooden Art from Kenya

Our wooden artwork is made from the fast-growing Jacaranda tree, a multi-purpose wood that is obtained sustainably from nearby Machakos and Kiambu Counties. Use of this relatively soft "good wood" helps to prevent forest degradation, reduces pressure on endangered hardwood species, secures future wood supplies for the carving industry and supports a sustainable livelihood for Kenya's wood carving artists.

WOODPECKER SINGLE: ZIMWPS01 (5 CM)

WOODPECKER COUPLE: ZIMWPC02 (8 CM)

WOODPECKER FAM 3: ZIMWPF03 (12 CM)

WOODPECKER FAMILY OF 4: ZIMWPF04 (17 CM)

WOODPECKER FAMILY OF 5: ZIMWPF05 (20 CM)

Use of this relatively soft "good wood" helps to prevent forest degradation, reduces pressure on endangered hardwood species, secures future wood supplies for the carving industry and supports a sustainable livelihood for African wood carving artists.