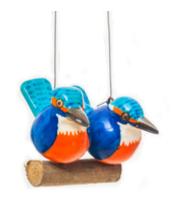

R.KINGFISHER SINGLE: ZIMRKF01 (5 CM)

R.KINGFISHER COUPLE: ZIMRKF02 (9 CM)

R.KINGFISHER FAM OF 3: ZIMRKF03 (12 CM)

R.KINGFISHER FAM OF 4 : ZIMRKF04 (17 CM)

R.KINGFISHER FAM OF 5: ZIMRKF05 (20 CM)

R. COLAPTES SET OF 3: ZIMRCLS3 (8 CM)